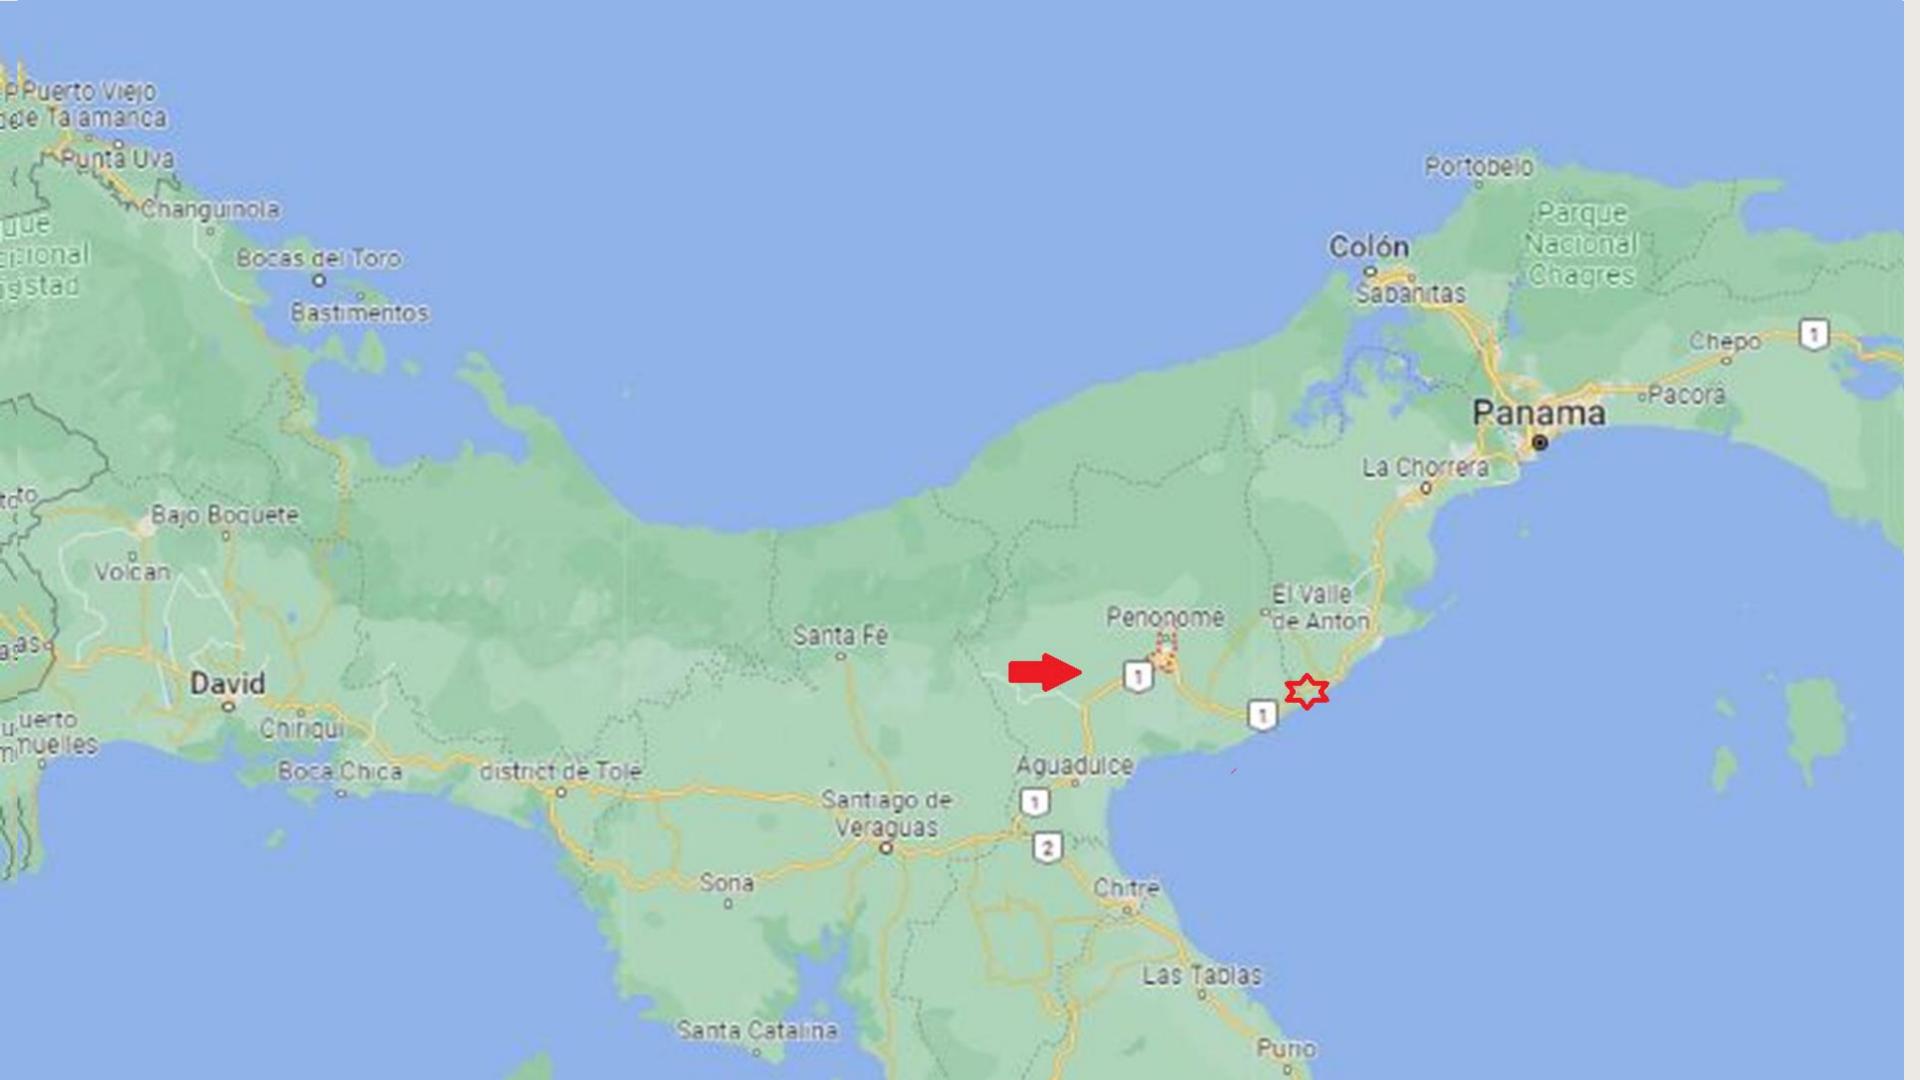

## Geographical Infos

Penonomé is the capital of the Panamanian province of Coclé, to the west of the province of Panamá Oeste, in the geographic center of the country.

#### Geography

The district of Penonomé is located 87 m above sea level, 150 km from Panama City, the capital of the Republic, and its geographic coordinates are: 8° 31' 18" N and 80° 21' 33" W.

Climate The climate they present corresponds to the Tropical Savannah Climate, subject to prevailing atmospheric systems for the central slope of Panama and the regional climatic conditions that shape the rainfall regimes of the area. The temperatures oscillate between 25 to 27 °C, the average annual precipitation is 3,000-2,000 mm. This type of climate has a long dry season (months with less than 60 mm rainfall), in the northern hemisphere winter, the average temperature of the month with the lowest temperature is higher than 18 °C.& the annual relative humidity 80-85 %.