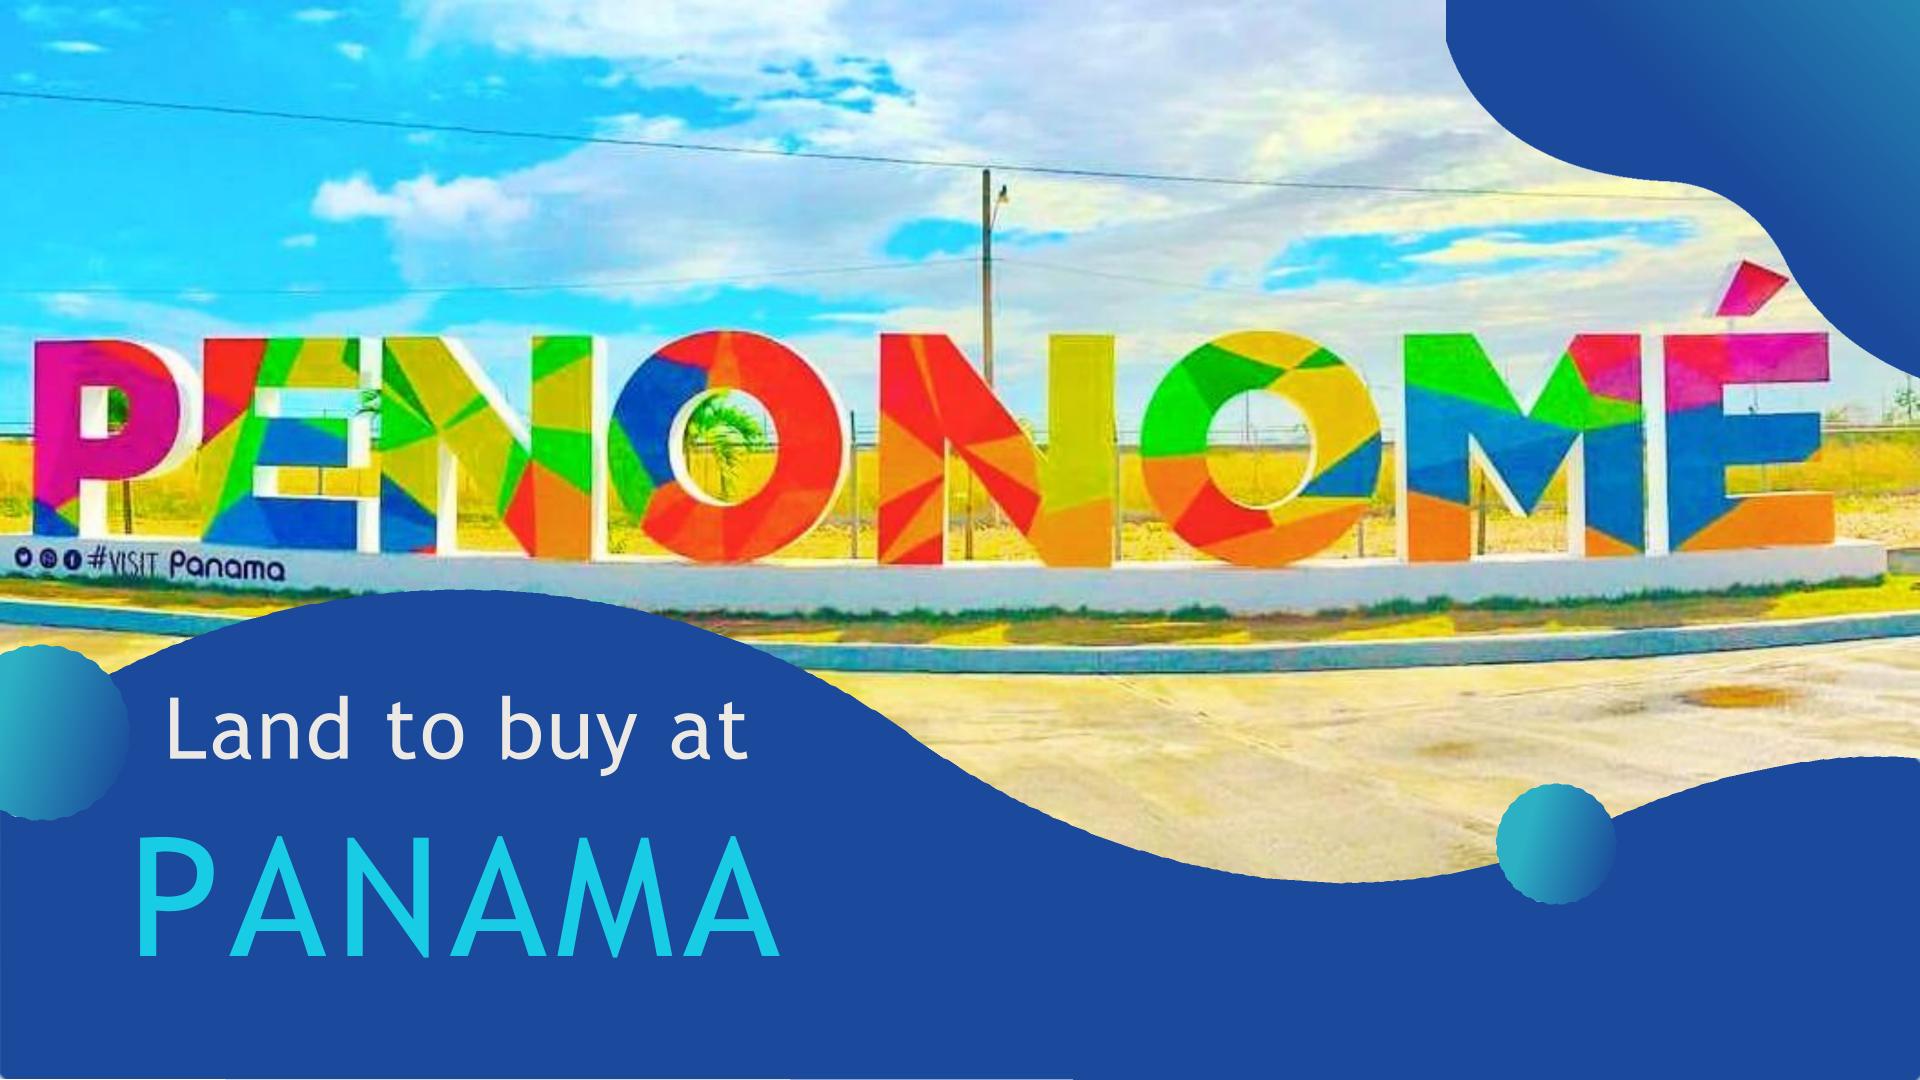

## Geographical Infos

Penonomé is the capital of the Panamanian province of Coclé, to the west of the province of Panamá Oeste, in the geographic center of the country.

#### Geography

The district of Penonomé is located 87 m above sea level, 150 km from Panama City, the capital of the Republic, and its geographic coordinates are: 8° 31' 18" N and 80° 21' 33" W.

Climate The climate they present corresponds to the Tropical Savannah Climate, subject to prevailing atmospheric systems for the central slope of Panama and the regional climatic conditions that shape the rainfall regimes of the area. The temperatures oscillate between 25 to 27 °C, the average annual precipitation is 3,000-2,000 mm. This type of climate has a long dry season (months with less than 60 mm rainfall), in the northern hemisphere winter, the average temperature of the month with the lowest temperature is higher than 18 °C.& the annual relative humidity 80-85 %.