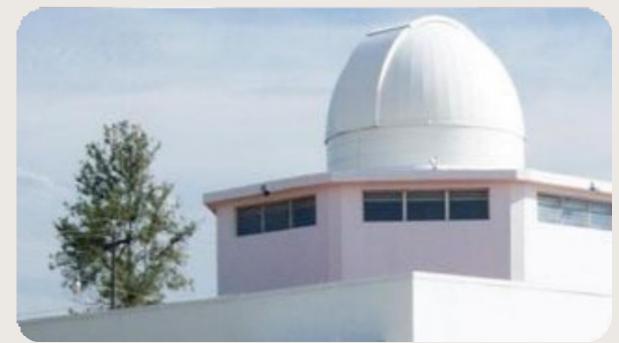

#### Astronomical Observatory of Panama.

In July 2004, the Technological University of Panama signed an agreement with the French Embassy for the delivery of the Meade 14 Telescope. Within the framework of this donation agreement, the UTP undertook to grant the necessary facilities for the construction of an Astronomical Observatory, to allow scientists and the general public to strengthen their knowledge of astronomy.