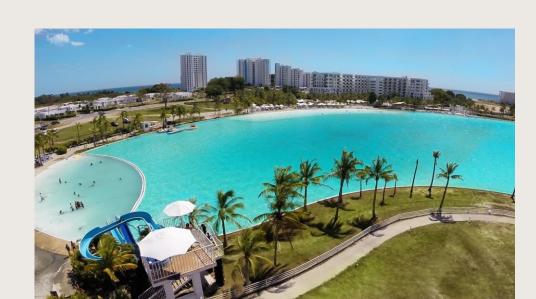

#### Among the main natural attractions we can mention:

- . Chorro Tavida (Chiguirí Arriba)
- . Chorro Las 3 Pailas (Pozo Azul)
- . Balneario Las Mendozas (Penonomé Río Zaratí)
- . Balneario Piedra Amarilla (Sonadora)
- . Cerro Guacamaya (Cañaveral)
- . Los 7 Lagos (Penonomé)
- . Cerro Santa Cruz (Penonomé)
- . La Angostura (Los Uveros).

- . Cerro La Vieja (Chiguirí Arriba)
- . Parque Guabas.
- . Buena Ventura ZOO.
- . Boulevard Penonomé.
- . Parque de Antón.
- . Aguas termales del Valle de Antón.
- . Splash Kingdom Parque acuático.
- Observatorio Astronómico.