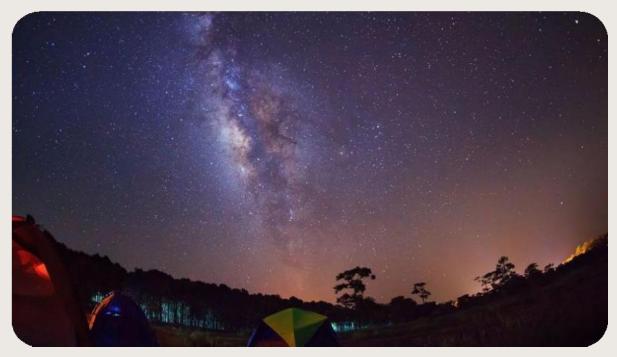

#### Astronomical Observatory of Panama.

In July 2004, the Technological University of Panama signed an agreement with the French Embassy for the delivery of the Meade 14 Telescope. Within the framework of this donation agreement, the UTP undertook to grant the necessary facilities for the construction of an Astronomical Observatory, to allow scientists and the general public to strengthen their knowledge of astronomy.