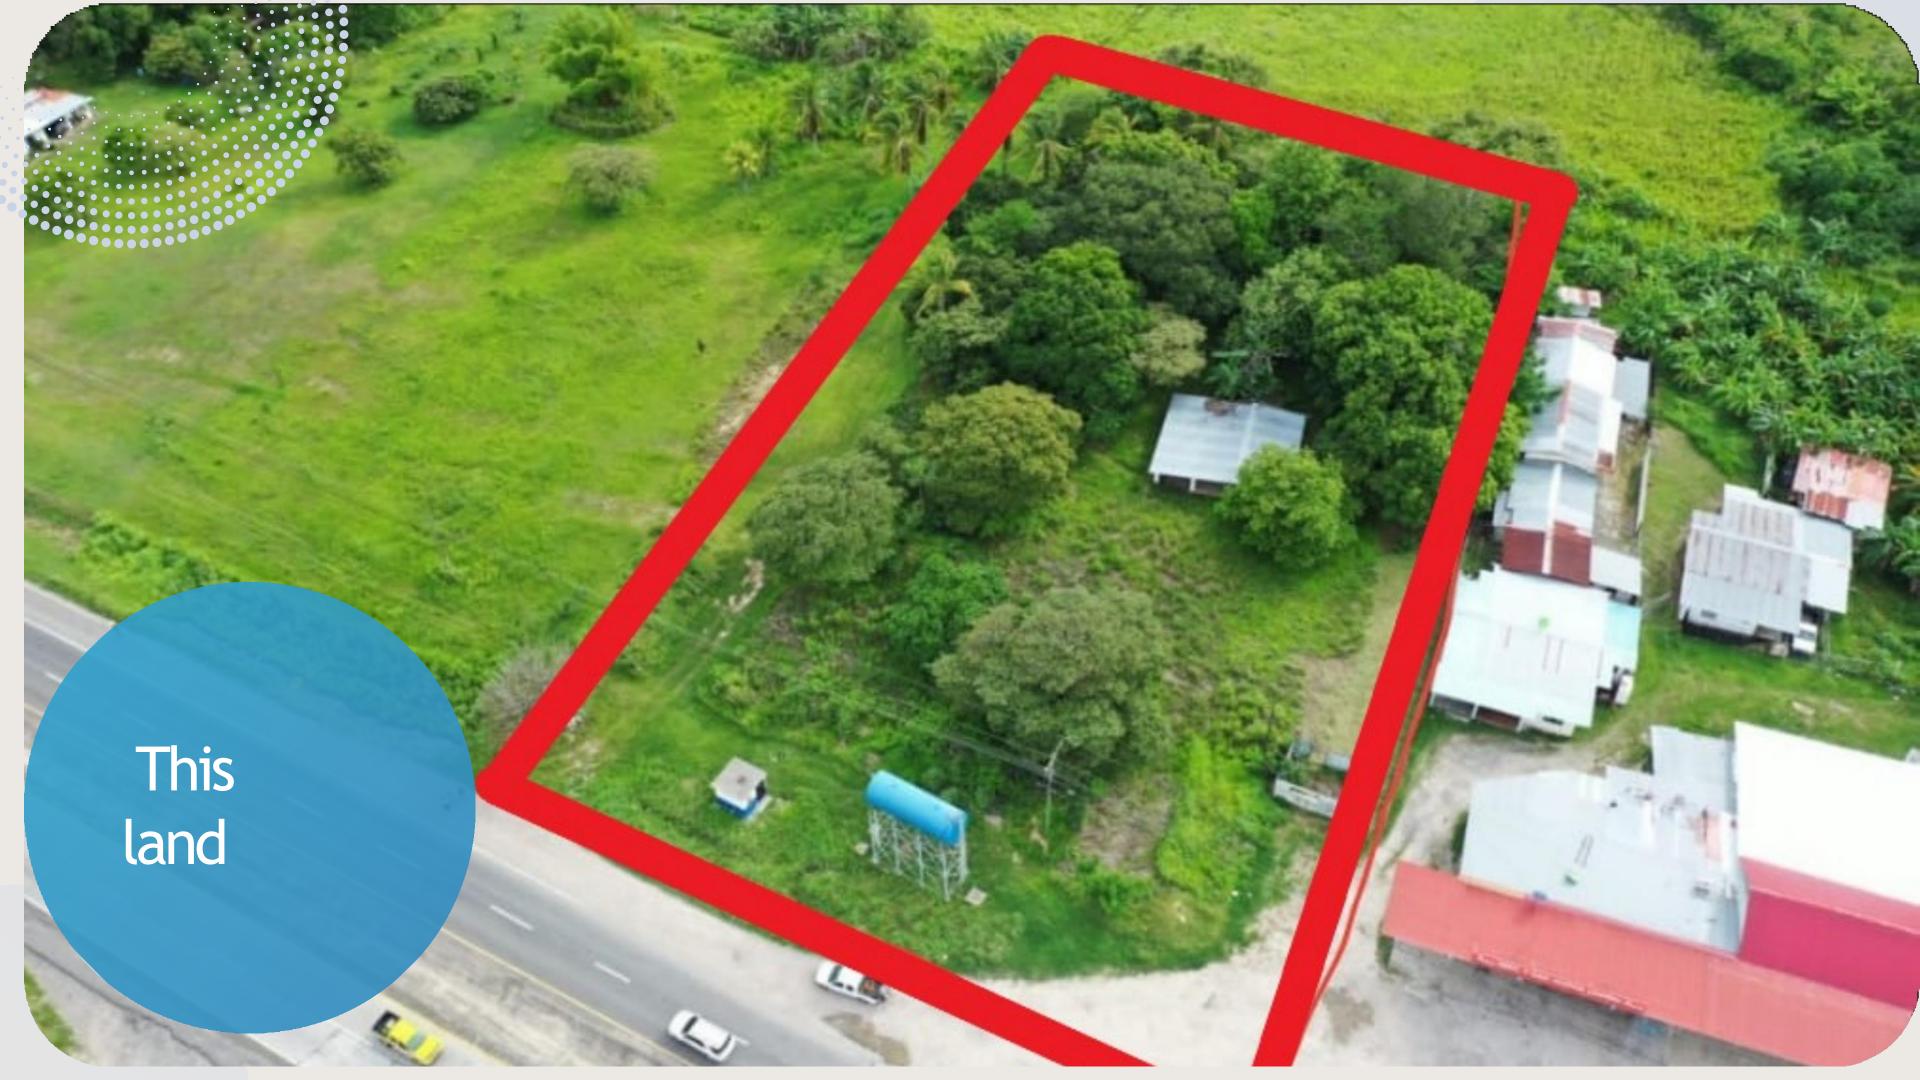

• Water, energy,

internet service

On the road

number 1

**USD 300/mts2** 

USD. 1.651.800.

Sales:

USD 200/mts2 USD. 1.101.200.