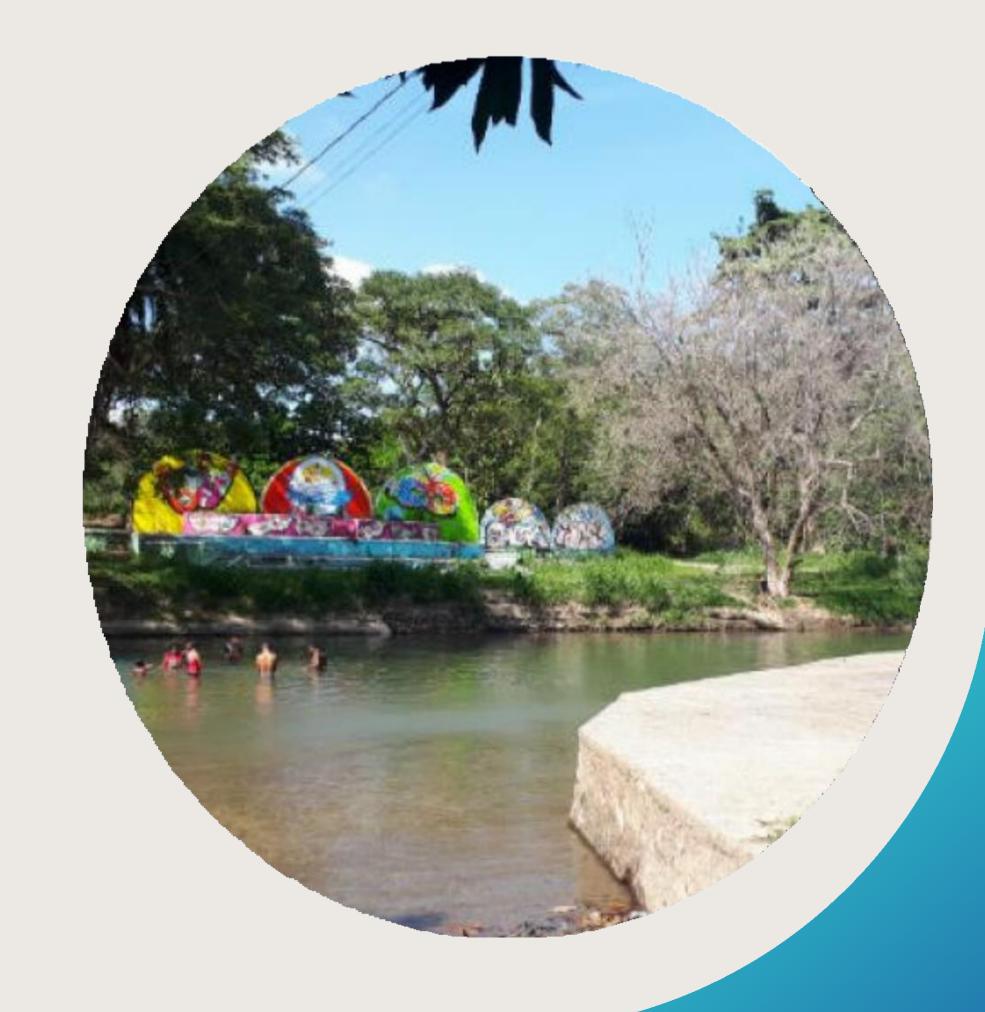

#### The Penonomé Aquatic Carnival.

The Penonomé Aquatic Carnival is one of the most important in Panama. Its creator, Guillermo Tatis Grimaldo, during his tenure as mayor of the district, baptized it with that name in 1970 and promoted it until it achieved national recognition and fame. An essential part of the celebration are the comparsas and the participation of folkloric groups.